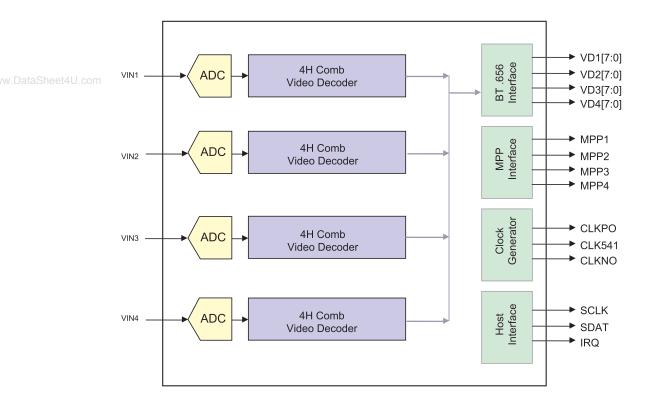

High performance adaptive 4H comb filters for all NTSC/PAL standards
- IF compensation filter for improvement of color demodulation
- Color Transient Improvement (CTI)
- Automatic white peak control
- Programmable hue, saturation, contrast, brightness and sharpness
- Proprietary fast video locking system for nonrealtime applications
- Supports the standard ITU-R BT.656 format or time multiplexed output with 54MHz
- Provides simultaneous four channel Full D1 and CIF time-multiplexed outputs with 54MHz
- Supports a two-wire serial host interface
- Ultra low power consumption (Typical 480mW)
- 100 TQFP package



#### **Block Diagram**







www.DataSheet4U.com

# **TW2816** 4 Channel Video Decoders For Security Applications \* Pin to pin compatible with the TW2815

# TW2816 Block Diagram



### **About Techwell**

Techwell is a fabless semiconductor company that designs, markets and sells mixed signal integrated circuits for multiple digital video applications in the consumer, security surveillance and automotive markets, including advanced TVs, multifunction LCD monitors, DVD Recorders, security surveillance systems and in-car LCD displays. Founded in 1997, we currently have over 80 employees and are headquartered in San Jose, California, with additional R&D and sales activities in South Korea, Japan, Taiwan and China. NASDAQ:TWLL



For more information on Techwell, please contact us at 1-408-435-3888

 $\ensuremath{\mathbb S}$  2006 Techwell Inc. All rights reserved. All other trademarks are property of their respective owners

TECHWELL INC. TEL 1-408-435-3888 www.techwe